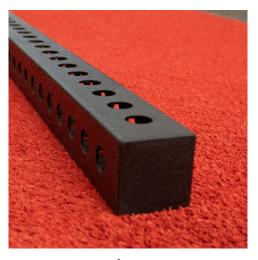

Our variable-length 3×3" tubes were designed to give customers the ability to create whatever they want, bringing the concept Erector set brought to children's toys to the weight lifting industry. You can combine the 3×3" tubes with our Custom Crossmember Brackets to make custom length Crossmembers or anything else you can use a 3×3 tube for.

## **FEATURES**

**End Caps** 

Can be cut down every 2"

Non Offset 1" Holes on all 4 sides