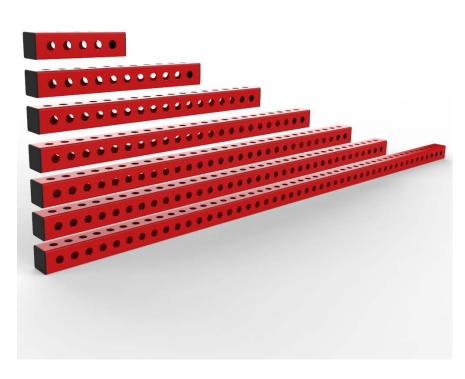

Our variable-length 3×3" tubes were designed to give customers the ability to create whatever they want, bringing the concept Erector set brought to children's toys to the weight lifting industry. You can combine the 3×3" tubes with our Custom Crossmember Brackets to make custom length Crossmembers or anything else you can use a 3×3 tube for.

## **FEATURES**

**End Caps** 

Can be cut down every 2"

Non Offset 1" Holes on all 4 sides