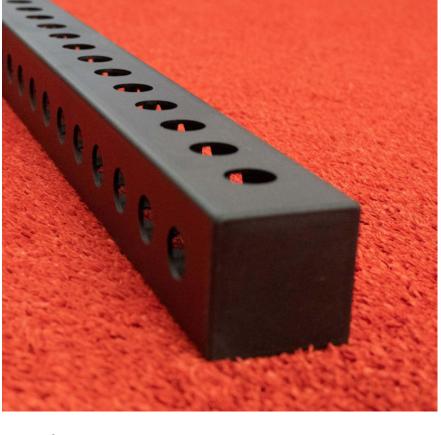

## 3x3" Tube/upright Custom Cut Down

TUBE/UPRIGHT SOLD SEPARATELY, this product is a Cut Down of an existing 3×3" tube or upright. Our 3×3" tubes can be cut down to whatever length is needed in 2" increments if you want to pair it with a crossmember bracket. The Bracket adds .25" on each side adding .5" total, this is why if you want an 80" crossmember the tube is 79.