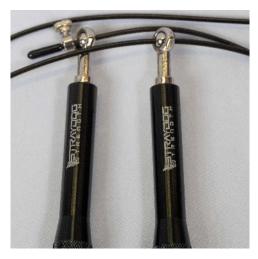

## HABOVALLA ILL

The Stray Dog Adjustable Speed Jump rope was designed to allow any size athlete to work on their footwork and or conditioning as the jump rope is adjustable starting at 120" with a simple screw adjustment. The Jump Rope is constructed out of an aluminum handle with a plastic coated steel cable that has bearings for smooth rotation.

## **FEATURES**

**Engraved Stray Dog Logo** 

**Knurled Aluminum Handles** 

Tapered Handle from 13.5 mm to 16 mm