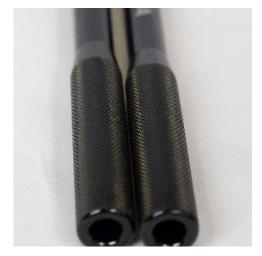

## **FEATURES**

**Engraved Stray Dog Logo** 

**Knurled Aluminum Handles** 

Tapered Handle from 13.5 mm to 16 mm