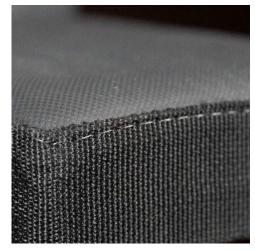

## **SPECS**

| MATERIAL    | American Upholstery |
|-------------|---------------------|
| HEIGHT      | 2.25"               |
| WIDTH       | 12"                 |
| DEPTH       | 40"                 |
| WEIGHT      | 15 LBS              |
| FOOT PRINT  | 2.25" x 12" 40"     |
| MADE IN USA | YES                 |

## **FEATURES**

40" x 12" x 2.25"

Handmade in Columbus Ohio

Wear Covers can be added