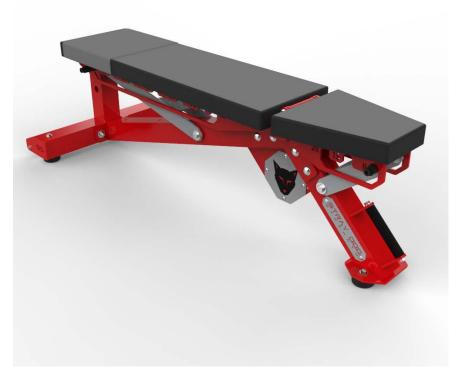

The Alpha Bench is constructed out of 3×3 tubing and has attachment holes on the back for 1" attachments. The back pad is 40"x 12" with a 1.25" pad gap between the seat pad which is 12.5"x 12". The bench in the renderings and pictures are showing a Premium black pad with a black wear cover, Laser Cut SD Logo, Red Frame, and Silver Accent Color.

## **FEATURES**

Attachment Holes

Grabber Pad now Available

Logo Spot for Decal or Laser Cut