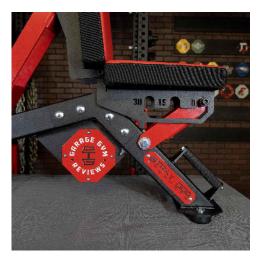

The Alpha Bench is constructed out of 3×3 tubing and has attachment holes on the back for 1" attachments. The back pad is 40"x 12" with a 1.25" pad gap between the seat pad which is 12.5"x 12". The bench in the renderings and pictures are showing a Premium black pad with a black wear cover, Laser Cut SD Logo, Red Frame, and Silver Accent Color.

## **FEATURES**

Attachment Holes

Grabber Pad now Available

Logo Spot for Decal or Laser Cut