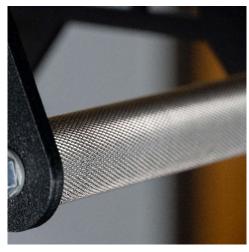

## **FEATURES**

28.5 MM Knurled Stainless Handles

Add to Bar for Landmine Movements

Add to Cable Machine