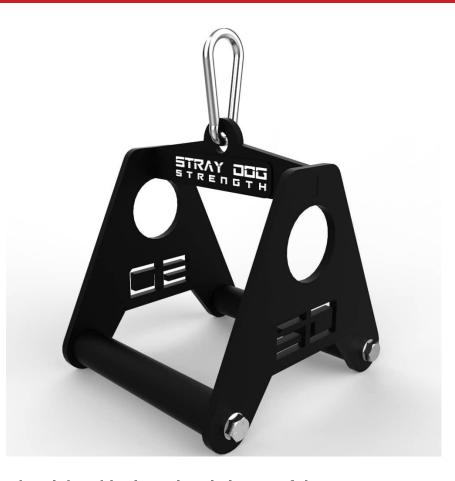

## Alpha Chinning Triangle

The Alpha Chinning Triangle is one of the most versatile and high quality Chinning Triangles on the market. With a tab for a carabineer for cable movements and also has a hole for a standard 2" barbell sleeve this attachment does both Landmine and Cable movements. The handles are made out of 28.

## **FEATURES**

28.5 MM Knurled Stainless Handles

Add to Bar for Landmine Movements

Add to Cable Machine