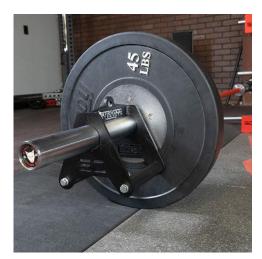

The Alpha Chinning Triangle is one of the most versatile and high quality Chinning Triangles on the market. With a tab for a carabineer for cable movements and also has a hole for a standard 2" barbell sleeve this attachment does both Landmine and Cable movements. The handles are made out of 28.

## **FEATURES**

28.5 MM Knurled Stainless Handles

Add to Bar for Landmine Movements

Add to Cable Machine