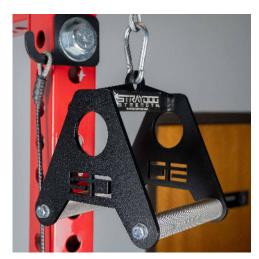

The Alpha Chinning Triangle is one of the most versatile and high quality Chinning Triangles on the market. With a tab for a carabineer for cable movements and also has a hole for a standard 2" barbell sleeve this attachment does both Landmine and Cable movements. The handles are made out of 28.

## **FEATURES**

28.5 MM Knurled Stainless Handles

Add to Bar for Landmine Movements

Add to Cable Machine