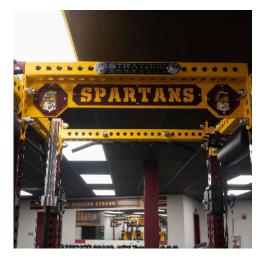

The Alpha Double Sided Half Rack is very popular in the sports performance market, it allows you to have more stations per square foot while also being a cost-effective alternative to getting two half racks as the shared parts cut down on costs and space. Double Half racks can have up to 4 Machine attachments added to them between the front and back uprights.

## **FEATURES**

**Numbered Post** 

Machine Add on Hole pattern

**Double Sided Logo Beam**