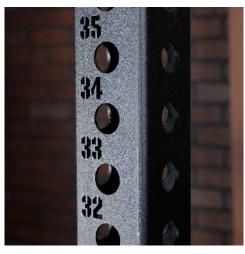

## **FEATURES**

Laser Cut Numbered Front Post

**Laser Cut Logos** 

Crossmember Machine Hole Pattern