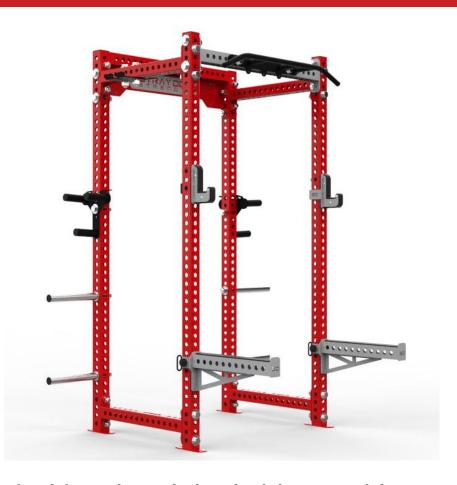

## Alpha Half Rack

The Alpha Rack was designed to bring our modular rack system and unique attachments to the 1" hole ecosystem making our products compatible with other brands. 3×3" 11 gauge tubing all over with 1" holes spaced 2" apart on center.Comes with our proprietary guide rod hole pattern crossmembers to add in cable machine attachments.

## **FEATURES**

Laser Cut Numbered Front Post

**Laser Cut Logos** 

Crossmember Machine Hole Pattern