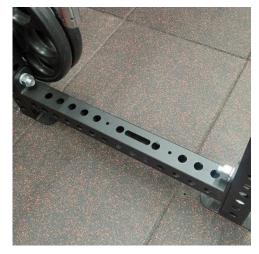

The Alpha Rack was designed to bring our modular rack system and unique attachments to the 1" hole ecosystem making our products compatible with other brands. 3×3" 11 gauge tubing all over with 1" holes spaced 2" apart on center.Comes with our proprietary guide rod hole pattern crossmembers to add in cable machine attachments.