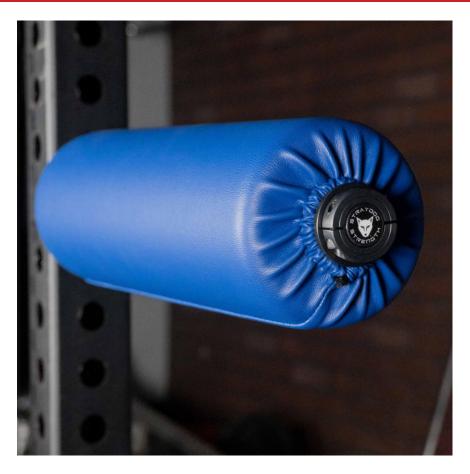

## Alpha Single Utility Roller

The Alpha Single Utility Roller was designed to be a multi-use roller that attaches with a single 1" threaded pin and Adjustable Nut. It pairs well with our GOAT Attachment for Leg Extensions, Hamstring Curls and other exercises. They are available in 9 pad colors and are handmade in Columbus Ohio. Does not fit non-1" holes (5/8", 3/4" etc.).

**FEATURES** 

Attaches with Adjustable Nut

18" Long Pad

Threaded only on end

STRAYDOGSTRENGTH.COM