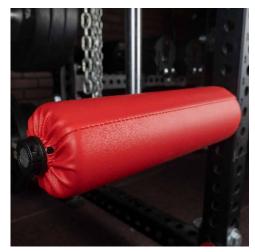

The Alpha Single Utility Roller was designed to be a multi-use roller that attaches with a single 1" threaded pin and Adjustable Nut. It pairs well with our GOAT Attachment for Leg Extensions, Hamstring Curls and other exercises. They are available in 9 pad colors and are handmade in Columbus Ohio. Does not fit non-1" holes (5/8", 3/4" etc.).