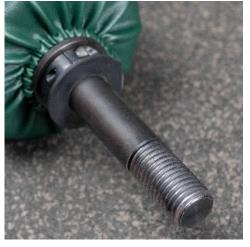

The Alpha Single Utility Roller was designed to be a multi-use roller that attaches with a single 1" threaded pin and Adjustable Nut. It pairs well with our GOAT Attachment for Leg Extensions, Hamstring Curls and other exercises. They are available in 9 pad colors and are handmade in Columbus Ohio. Does not fit non-1" holes (5/8", 3/4" etc.).

**FEATURES** 

Attaches with Adjustable Nut

18" Long Pad

Threaded only on end

STRAYDOGSTRENGTH.COM