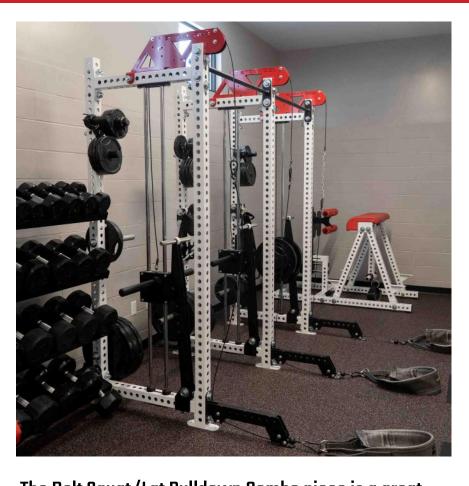

## ATR Belt Squat/Lat Pull down Combo

## **FEATURES**

**High Pulley and Lat Bar** 

The Belt Squat/Lat Pulldown Combo piece is a great way to add functionality to your weight room allowing injured athletes to still load their lower body for squats, hip thrusts, or marches. All ATR units are made out of 3×3 tubing with 1" holes and 2" hole spacing. Low Pulley needs to be bolted down or the belt squat portion will not work.