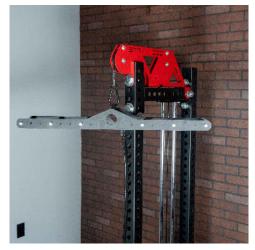

## **FEATURES**

**High Pulley and Lat Bar** 

The Belt Squat/Lat Pulldown Combo piece is a great way to add functionality to your weight room allowing injured athletes to still load their lower body for squats, hip thrusts, or marches. All ATR units are made out of 3×3 tubing with 1" holes and 2" hole spacing. Low Pulley needs to be bolted down or the belt squat portion will not work.