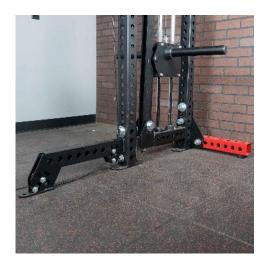

## ATR Belt Squat/Lat Pull down Combo

## **SPECS**

| MATERIAL    | 3x3 11 Gauge     |
|-------------|------------------|
| HEIGHT      | 100"             |
| WIDTH       | 38"              |
| DEPTH       | 58"              |
| WEIGHT      | 28 LBS Trolley   |
| FOOT PRINT  | 100" x 38" x 58" |
| MADE IN USA | YES              |

## **FEATURES**



**High Pulley and Lat Bar** 



The Belt Squat/Lat Pulldown Combo piece is a great way to add functionality to your weight room allowing injured athletes to still load their lower body for squats, hip thrusts, or marches. All ATR units are made out of 3×3 tubing with 1" holes and 2" hole spacing. Low Pulley needs to be bolted down or the belt squat portion will not work.



**Low Pulley** 



Adjustable Stop for different height athletes