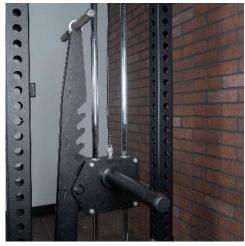

## **FEATURES**

**High Pulley and Lat Bar** 

The Belt Squat/Lat Pulldown Combo piece is a great way to add functionality to your weight room allowing injured athletes to still load their lower body for squats, hip thrusts, or marches. All ATR units are made out of 3×3 tubing with 1" holes and 2" hole spacing. Low Pulley needs to be bolted down or the belt squat portion will not work.