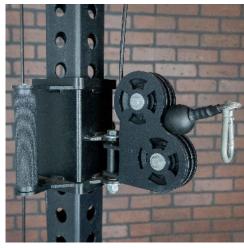

## **FEATURES**

Knurled Handle and bronze bushings for pivot

Pull pin for quick adjustment

Create functional trainer with 72" or 43" connectors