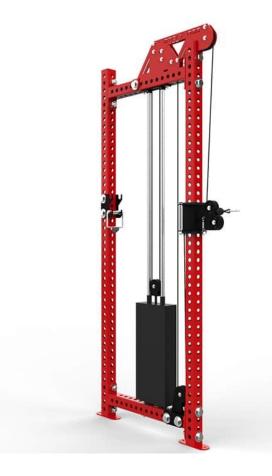

## **ATR Cable Column**

## **SPECS**

| MATERIAL    | 3x3 11 Gauge         |
|-------------|----------------------|
| HEIGHT      | 100"                 |
| WIDTH       | 5"                   |
| DEPTH       | 36"                  |
| WEIGHT      | 200 or 250 LBS stack |
| FOOT PRINT  | 100" x 5" x 36"      |
| MADE IN USA | YES                  |

Our ATR Cable Columns were designed to be connected together or connected off to the side of a rack. These units are made out of 3×3 tubing with 1" holes and 2" hole spacing all over allowing you to add attachments or bar cups for lifting.

## **FEATURES**

Knurled Handle and bronze bushings for pivot

Pull pin for quick adjustment

Create functional trainer with 72" or 43" connectors