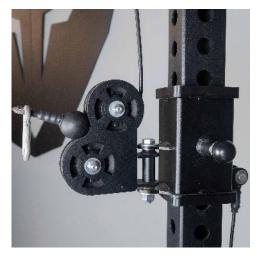

## **FEATURES**

Knurled Handle and bronze bushings for pivot

Pull pin for quick adjustment

Create functional trainer with 72" or 43" connectors