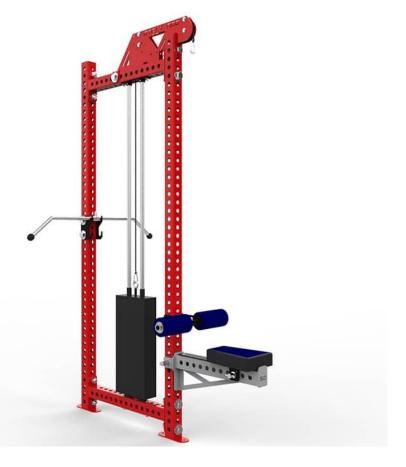

## ATR Lat Pull Down

Our ATR Lat Pull Down uses a 1:1 ratio on a 200, 250 or 300 LBS Weight Stack, a Fixed Low Pulley can be added with two 1" bolts to add low row/pulley functionality. As the unit is made out of 3×3" tubing with 1" holes and the knee hold and seat are removable you can use attachments on this unit as well, making it much more than a lat pull down station.

## FEATURES

200, 250 or 300 LBS Stacks

Lat Bar Storage (deluxe)

Pulley Top is accent color