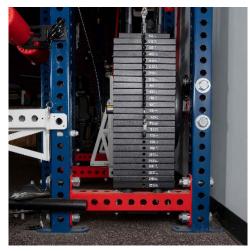

Our ATR Lat Pull Down uses a 1:1 ratio on a 200, 250 or 300 LBS Weight Stack, a Fixed Low Pulley can be added with two 1" bolts to add low row/pulley functionality. As the unit is made out of 3×3" tubing with 1" holes and the knee hold and seat are removable you can use attachments on this unit as well, making it much more than a lat pull down station.

## FEATURES

200, 250 or 300 LBS Stacks

Lat Bar Storage (deluxe)

Pulley Top is accent color