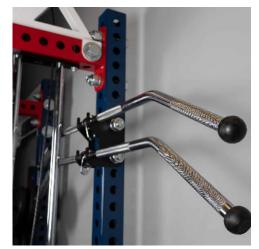

Our ATR Lat Pull Down uses a 1:1 ratio on a 200, 250 or 300 LBS Weight Stack, a Fixed Low Pulley can be added with two 1" bolts to add low row/pulley functionality. As the unit is made out of 3×3" tubing with 1" holes and the knee hold and seat are removable you can use attachments on this unit as well, making it much more than a lat pull down station.