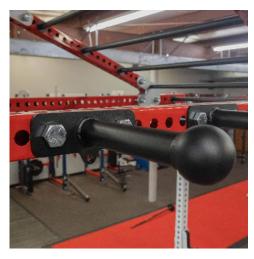

## Baseball Grip Chin up

The Baseball Grip Chin up was designed to be a fat grip 9" long neutral Grip Chin up handle that also has a 3" diameter ball on the end which is the size of a regulation baseball. What separates our Baseball Grip from others on the market is the attachment hole at the bottom allowing you to easily add handles or suspension straps similar to our MG Chin Up.

## **FEATURES**

9" Long

3" Ball

Tabs to add Straps or Handles