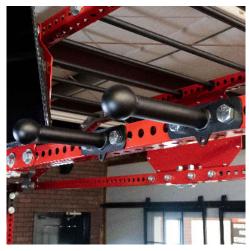

## Baseball Grip Chin up

The Baseball Grip Chin up was designed to be a fat grip 9" long neutral Grip Chin up handle that also has a 3" diameter ball on the end which is the size of a regulation baseball. What separates our Baseball Grip from others on the market is the attachment hole at the bottom allowing you to easily add handles or suspension straps similar to our MG Chin Up.

## **FEATURES**

9" Long

3" Ball

Tabs to add Straps or Handles