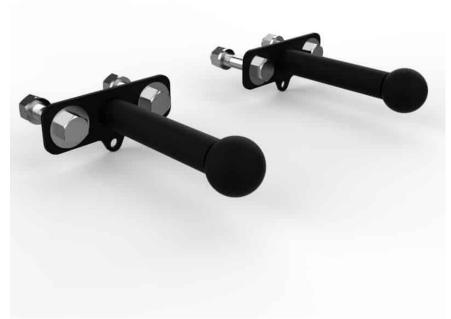

## Baseball Grip Chin up

The Baseball Grip Chin up was designed to be a fat grip 9" long neutral Grip Chin up handle that also has a 3" diameter ball on the end which is the size of a regulation baseball. What separates our Baseball Grip from others on the market is the attachment hole at the bottom allowing you to easily add handles or suspension straps similar to our MG Chin Up.

## **FEATURES**

9" Long

3" Ball

Tabs to add Straps or Handles