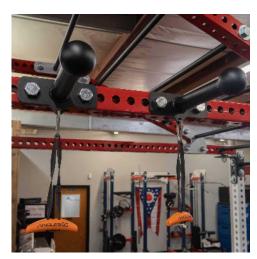

## Baseball Grip Chin up

The Baseball Grip Chin up was designed to be a fat grip 9" long neutral Grip Chin up handle that also has a 3" diameter ball on the end which is the size of a regulation baseball. What separates our Baseball Grip from others on the market is the attachment hole at the bottom allowing you to easily add handles or suspension straps similar to our MG Chin Up.

## **FEATURES**

9" Long

3" Ball

Tabs to add Straps or Handles