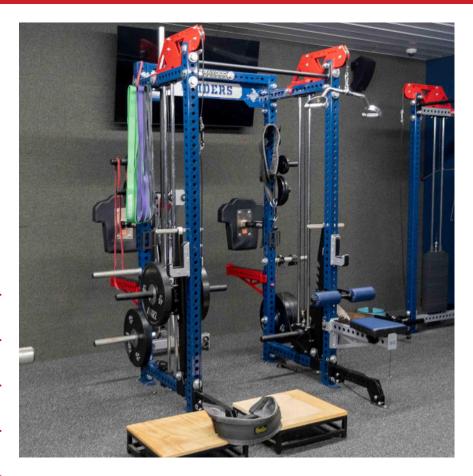

## Belt Squat/Lat Pull down Combo Attachment

Our Rack attached Belt Squat is our only plate-loaded machine attachment as many athletes are able to squat more than 250 pounds. The Low Pulley needs to be bolted down for the Belt Squat to work. This unit also doubles as a plate-loaded Lat pull-down making it one of the most versatile attachments out there.

## **FEATURES**

High Pulley

Low Pulley

Adjustable Stop for different height athletes

STRAYDOGSTRENGTH.COM