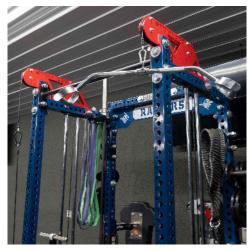

## **FEATURES**

High Pulley

Low Pulley

Adjustable Stop for different height athletes

STRAYDOGSTRENGTH.COM