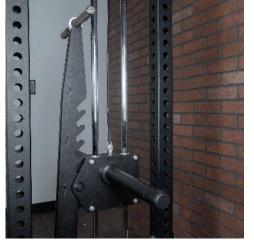

Our Rack attached Belt Squat is our only plate-loaded machine attachment as many athletes are able to squat more than 250 pounds. The Low Pulley needs to be bolted down for the Belt Squat to work. This unit also doubles as a plate-loaded Lat pull-down making it one of the most versatile attachments out there.

## **FEATURES**

High Pulley

Low Pulley

Adjustable Stop for different height athletes

STRAYDOGSTRENGTH.COM