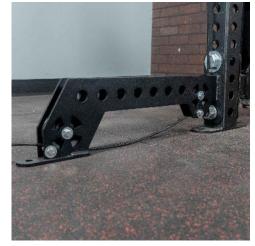

## **FEATURES**

High Pulley

Low Pulley

Adjustable Stop for different height athletes

STRAYDOGSTRENGTH.COM