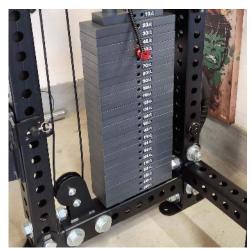

## **SPECS**

| MATERIAL    | 3x3 11 Gauge         |
|-------------|----------------------|
| HEIGHT      | 100"                 |
| WIDTH       | 3"                   |
| DEPTH       | 36"                  |
| WEIGHT      | 200 or 250 LBS stack |
| FOOT PRINT  | 100" x 36" x 3"      |
| MADE IN USA | YES                  |
|             | ·                    |