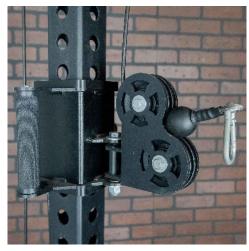

Our Rack Attached Cable Column is a space-saving design that allows you to add a cable column inside a Stray Dog Strength Alpha Half rack without losing any functionality of the rack. The Trolley goes directly on the upright and can be moved up out of the way to add bar cups and spotter arms for barbell movements.

## **FEATURES**

**Knurled Pulley Handle** 

**Pull Pin Adjustment** 

Add to 20" or 30" Crossmembers