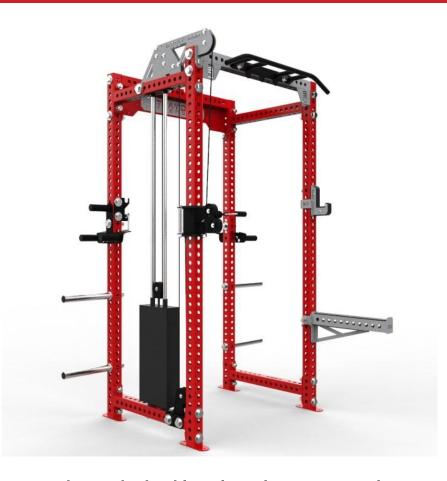

## Cable Column Attachment

Our Rack Attached Cable Column is a space-saving design that allows you to add a cable column inside a Stray Dog Strength Alpha Half rack without losing any functionality of the rack. The Trolley goes directly on the upright and can be moved up out of the way to add bar cups and spotter arms for barbell movements.