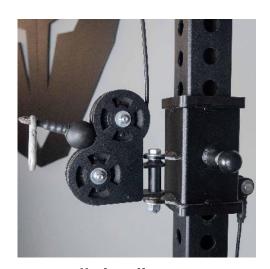

Our Rack Attached Cable Column is a space-saving design that allows you to add a cable column inside a Stray Dog Strength Alpha Half rack without losing any functionality of the rack. The Trolley goes directly on the upright and can be moved up out of the way to add bar cups and spotter arms for barbell movements.

## **FEATURES**

**Knurled Pulley Handle** 

**Pull Pin Adjustment** 

Add to 20" or 30" Crossmembers