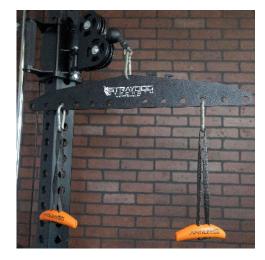

Our Cable Connectors were designed to give athletes the opportunity to use two cable attachments at the same time, they have built-in Gravity Slits for storage like our Storage Hooks. They pair very well with the Nunchuck attachments making movements feel similar to a Tricep Rope, they also pair well with Single Handle Attachments, or other cable attachments.