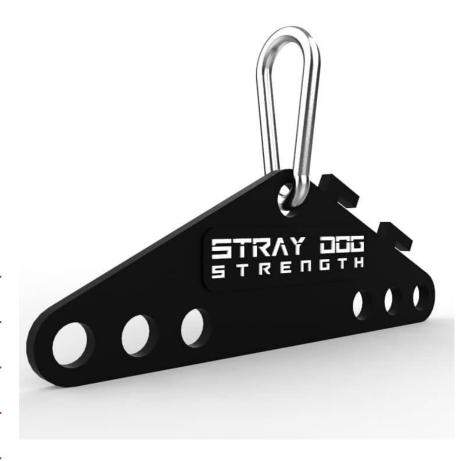

Our Cable Connectors were designed to give athletes the opportunity to use two cable attachments at the same time, they have built-in Gravity Slits for storage like our Storage Hooks. They pair very well with the Nunchuck attachments making movements feel similar to a Tricep Rope, they also pair well with Single Handle Attachments, or other cable attachments.

## **FEATURES**

**Medium Connector** 

**Large Connector** 

**Gravity Slits**