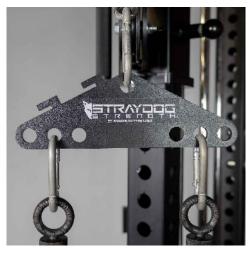

Our Cable Connectors were designed to give athletes the opportunity to use two cable attachments at the same time, they have built-in Gravity Slits for storage like our Storage Hooks. They pair very well with the Nunchuck attachments making movements feel similar to a Tricep Rope, they also pair well with Single Handle Attachments, or other cable attachments.

## **FEATURES**

**Medium Connector** 

**Large Connector** 

**Gravity Slits**