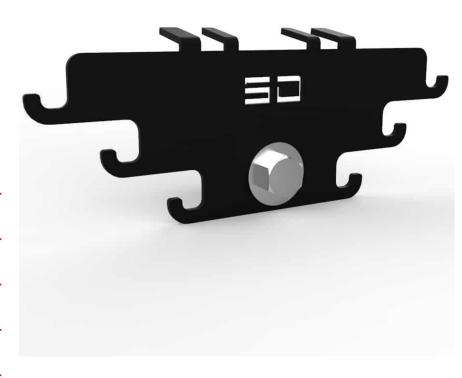

Chains are one of the best ways to add a variable resistance of to various lifts, but they often end up in a pile on the floor or hung over a weight peg. This is why we have created our Chain Storage that has 6 storage fingers for chains, 3 on each side of the upright. There are also 2 storage tabs on the back for extra storage similar to our Change Plate Storage.

## **FEATURES**

1" and 5/8" Hole

**Holds Chains off uprights** 

Storage Tabs on back