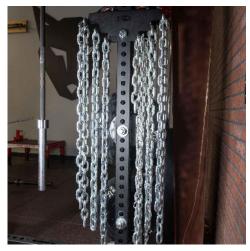

Chains are one of the best ways to add a variable resistance of to various lifts, but they often end up in a pile on the floor or hung over a weight peg. This is why we have created our Chain Storage that has 6 storage fingers for chains, 3 on each side of the upright. There are also 2 storage tabs on the back for extra storage similar to our Change Plate Storage.