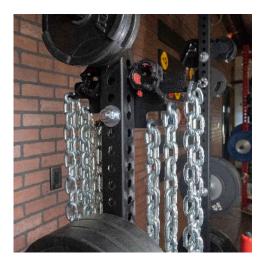

Chains are one of the best ways to add a variable resistance of to various lifts, but they often end up in a pile on the floor or hung over a weight peg. This is why we have created our Chain Storage that has 6 storage fingers for chains, 3 on each side of the upright. There are also 2 storage tabs on the back for extra storage similar to our Change Plate Storage.