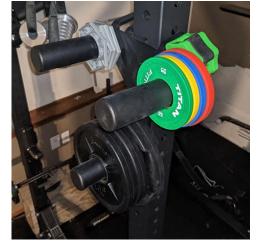

The Change Plate storage allows you to store 2.5, 5 and 10 LBS change plates with ease without taking up as much room on the rack post as 3 separate pegs would. Only one bolt is needed to attach the unit as the fingers in the back are spaced 3" to grip the outsides of the post and keep it from rotating and also double as storage fingers.

## FEATURES

Holds 2.5,5 and 10 LBS plates

Storage Fingers

Fits on 5/8" Rack too