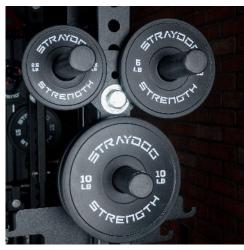

The Change Plate storage allows you to store 2.5, 5 and 10 LBS change plates with ease without taking up as much room on the rack post as 3 separate pegs would. Only one bolt is needed to attach the unit as the fingers in the back are spaced 3" to grip the outsides of the post and keep it from rotating and also double as storage fingers.

## FEATURES

Holds 2.5,5 and 10 LBS plates

Storage Fingers

Fits on 5/8" Rack too