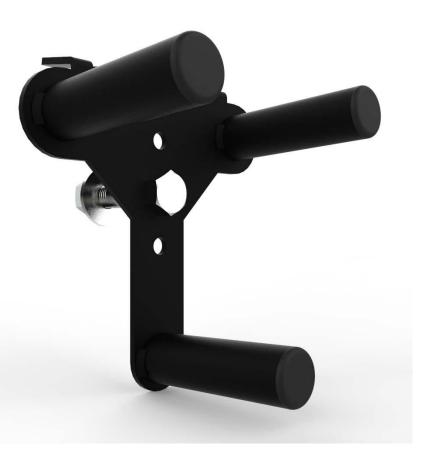

## Change Plate Storage

The Change Plate storage allows you to store 2.5, 5 and 10 LBS change plates with ease without taking up as much room on the rack post as 3 separate pegs would. Only one bolt is needed to attach the unit as the fingers in the back are spaced 3" to grip the outsides of the post and keep it from rotating and also double as storage fingers.

## FEATURES

Holds 2.5,5 and 10 LBS plates

Storage Fingers

Fits on 5/8" Rack too