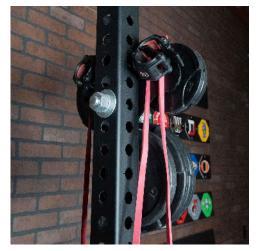

The Change Plate storage allows you to store 2.5, 5 and 10 LBS change plates with ease without taking up as much room on the rack post as 3 separate pegs would. Only one bolt is needed to attach the unit as the fingers in the back are spaced 3" to grip the outsides of the post and keep it from rotating and also double as storage fingers.