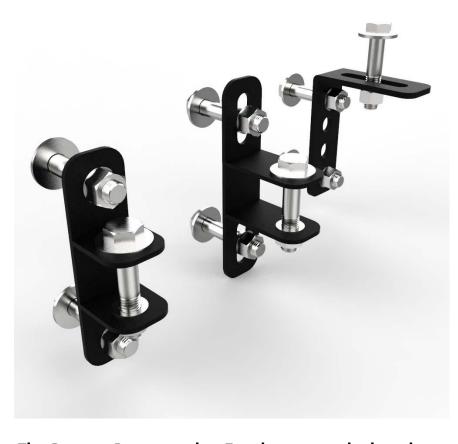

## Custom Crossmember Brackets

The Custom Crossmember Brackets were designed to allow customers to make a crossmember at a custom length by pairing a 3×3 tube with and custom crossmember bracket. The slotted bracket allows customers to create a custom length crossmember to connect different brand 1" hole 3×3" racks or our ATR units to other brand racks.

## **FEATURES**

Connect different Brand 3x3 Uprights with 1" holes

Universal Bracket Connected to Rouge Monster Upright

Universal Bracket Connected to Stray Dog Upright