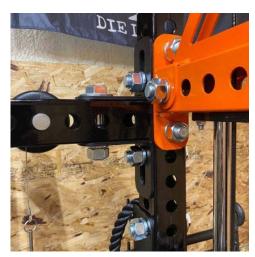

The Custom Crossmember Brackets were designed to allow customers to make a crossmember at a custom length by pairing a 3×3 tube with and custom crossmember bracket. The slotted bracket allows customers to create a custom length crossmember to connect different brand 1" hole 3×3" racks or our ATR units to other brand racks.

## **FEATURES**

Connect different Brand 3x3 Uprights with 1" holes

Universal Bracket Connected to Rouge Monster Upright

Universal Bracket Connected to Stray Dog Upright