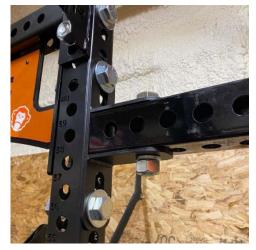

The Custom Crossmember Brackets were designed to allow customers to make a crossmember at a custom length by pairing a 3×3 tube with and custom crossmember bracket. The slotted bracket allows customers to create a custom length crossmember to connect different brand 1" hole 3×3" racks or our ATR units to other brand racks.

## **FEATURES**

Connect different Brand 3x3 Uprights with 1" holes

Universal Bracket Connected to Rouge Monster Upright

Universal Bracket Connected to Stray Dog Upright