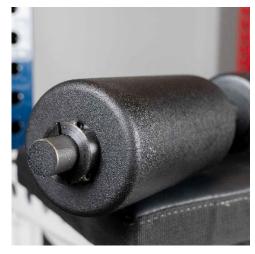

## **FEATURES**

**8 Upholstery Color Options** 

Black Roller is Injection Molded

Plastic to protect post