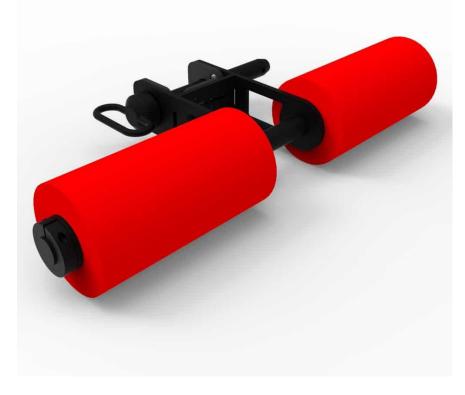

## **Dual Utility Roller**

Our Dual Utility roller was designed to be an independent roller that can be used for Lat pull-downs, Split squats, Nordic Curls, and much more. Comes with a Stray Dog Hitch Pin or a 5/8" pin. The Dual Utility Roller comes with our ATR Lat Pull Down and ATR Lat Pull Down Low Row Deluxe units.

## **FEATURES**

**8 Upholstery Color Options** 

Black Roller is Injection Molded

Plastic to protect post