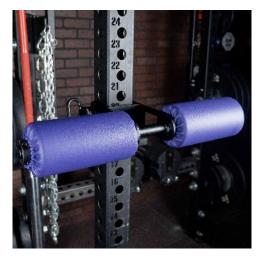

Our Dual Utility roller was designed to be an independent roller that can be used for Lat pull-downs, Split squats, Nordic Curls, and much more. Comes with a Stray Dog Hitch Pin or a 5/8" pin. The Dual Utility Roller comes with our ATR Lat Pull Down and ATR Lat Pull Down Low Row Deluxe units.

## **FEATURES**

**8 Upholstery Color Options** 

Black Roller is Injection Molded

Plastic to protect post