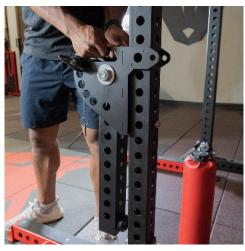

The GOAT Attachment was designed to be one of the most versatile attachments of all time. Bronze bearings allow for smooth rotation and the bracket's 5 adjustment holes allow you to pin in the tube at 11 different angles. The GOAT Attachment comes with the bracket, 24" tube with 1" holes, and 2 hitch pins, attachments are sold separately.

## **FEATURES**

**Easily Removable** 

3x3" Tube with 1" holes

**Bumper to protect upright**