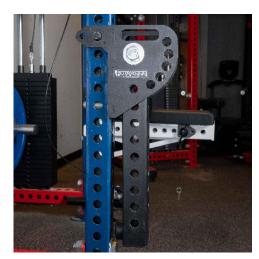

The GOAT Attachment was designed to be one of the most versatile attachments of all time. Bronze bearings allow for smooth rotation and the bracket's 5 adjustment holes allow you to pin in the tube at 11 different angles. The GOAT Attachment comes with the bracket, 24" tube with 1" holes, and 2 hitch pins, attachments are sold separately.

## **FEATURES**

**Easily Removable** 

3x3" Tube with 1" holes

**Bumper to protect upright**