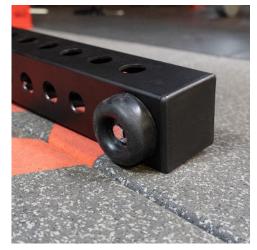

## **FEATURES**

**Easily Removable** 

3x3" Tube with 1" holes

**Bumper to protect upright**