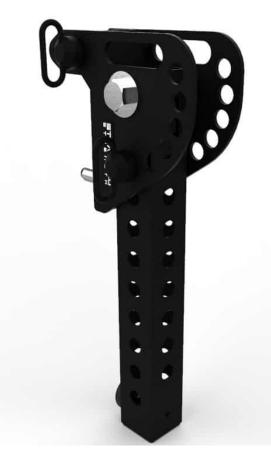

The GOAT Attachment was designed to be one of the most versatile attachments of all time. Bronze bearings allow for smooth rotation and the bracket's 5 adjustment holes allow you to pin in the tube at 11 different angles. The GOAT Attachment comes with the bracket, 24" tube with 1" holes, and 2 hitch pins, attachments are sold separately.

## **FEATURES**

**Easily Removable** 

3x3" Tube with 1" holes

**Bumper to protect upright**