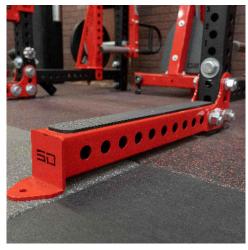

Our Band Peg Feet attachment allows athletes to add banded resistance to barbell movements in front of the rack, they can be attached to any variation of our Triad or Alpha Racks. They will not line up with another brand's 3×3 1" hole racks. There is an optional plastic add on to the top of the Band Attachment to protect paint.

## **FEATURES**

10 holes for band peg adjustment

**Bolt Down Tab** 

Strong Steel Plate Bracket Construction