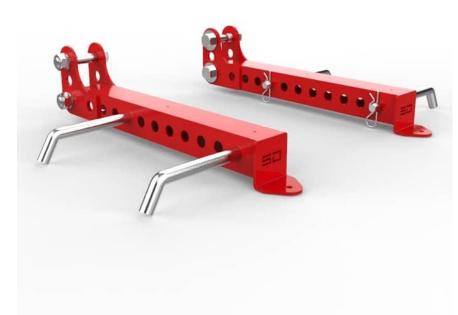

## Half Rack Band Attachment

Our Band Peg Feet attachment allows athletes to add banded resistance to barbell movements in front of the rack, they can be attached to any variation of our Triad or Alpha Racks. They will not line up with another brand's 3×3 1" hole racks. There is an optional plastic add on to the top of the Band Attachment to protect paint.

## **FEATURES**

10 holes for band peg adjustment

**Bolt Down Tab** 

Strong Steel Plate Bracket Construction