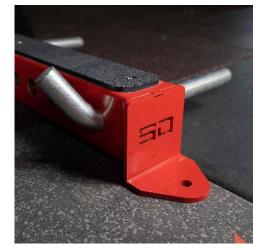

Our Band Peg Feet attachment allows athletes to add banded resistance to barbell movements in front of the rack, they can be attached to any variation of our Triad or Alpha Racks. They will not line up with another brand's 3×3 1" hole racks. There is an optional plastic add on to the top of the Band Attachment to protect paint.

## **FEATURES**

10 holes for band peg adjustment

**Bolt Down Tab** 

Strong Steel Plate Bracket Construction