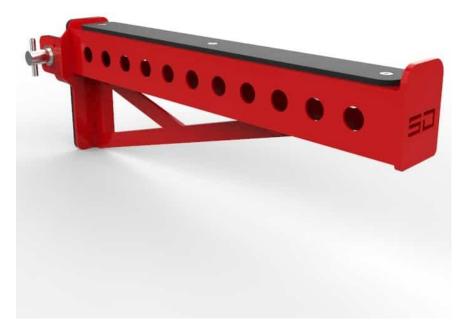

## Half Rack Spotter Arm

## SPECS

| MATERIAL    | 3x3 11 Gauge                |
|-------------|-----------------------------|
| HEIGHT      | 9" on back 4" on front      |
| WIDTH       | 3"                          |
| DEPTH       | 29" Total 23" Useable Depth |
| WEIGHT      | 19.5 LBS                    |
| FOOT PRINT  | 9" x 3" x 25"               |
| MADE IN USA | YES                         |
|             |                             |

Our Half Rack spotter arms were not designed just as a safety spotter arm for when athletes fail a lift, they have 11 holes per arm for attachments. All STR and MG Half Rack packages come with a pair of spotter arms. Spotter arms are sold individually and only fit racks with inline 1" holes, not offset holes.