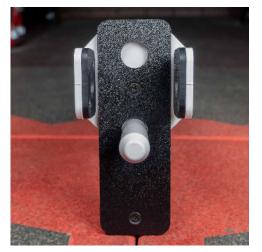

ter Arm

## SPECS

| MATERIAL    | 3x3 11 Gauge                |
|-------------|-----------------------------|
| HEIGHT      | 9" on back 4" on front      |
| WIDTH       | 3"                          |
| DEPTH       | 29" Total 23" Useable Depth |
| WEIGHT      | 19.5 LBS                    |
| FOOT PRINT  | 9" x 3" x 25"               |
| MADE IN USA | YES                         |
|             |                             |



Our Half Rack spotter arms were not designed just as a safety spotter arm for when athletes fail a lift, they have 11 holes per arm for attachments. All STR and MG Half Rack packages come with a pair of spotter arms. Spotter arms are sold individually and only fit racks with inline 1" holes, not offset holes.

## FEATURES



Tapered Pin



Store in Crossmember



Plastic to protect post