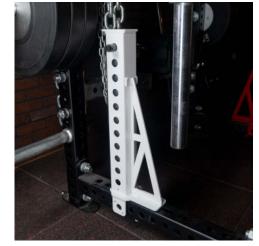

Our Half Rack spotter arms were not designed just as a safety spotter arm for when athletes fail a lift, they have 11 holes per arm for attachments. All STR and MG Half Rack packages come with a pair of spotter arms. Spotter arms are sold individually and only fit racks with inline 1" holes, not offset holes.