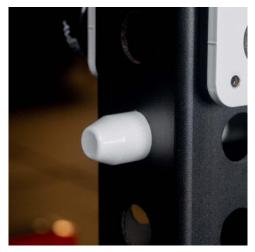

## Half Rack Spotter Arm

## SPECS

| MATERIAL    | 3x3 11 Gauge                |
|-------------|-----------------------------|
| HEIGHT      | 9" on back 4" on front      |
| WIDTH       | 3"                          |
| DEPTH       | 29" Total 23" Useable Depth |
| WEIGHT      | 19.5 LBS                    |
| FOOT PRINT  | 9" x 3" x 25"               |
| MADE IN USA | YES                         |
|             |                             |



Our Half Rack spotter arms were not designed just as a safety spotter arm for when athletes fail a lift, they have 11 holes per arm for attachments. All STR and MG Half Rack packages come with a pair of spotter arms. Spotter arms are sold individually and only fit racks with inline 1" holes, not offset holes.

## FEATURES



Tapered Pin



Store in Crossmember



Plastic to protect post