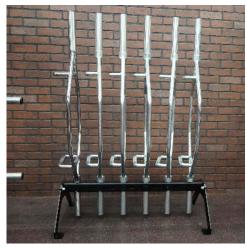

## Hex Bar Storage

We designed our Hex Bar storage with a bolt-together design for cheaper shipping and open ends allowing the end of the bar to hover over the ground and not get banged up in a bar sleeve. The holes have 4.5" between them making them 7" apart on center which allows for 6 hex bars to be stored without having to skip any holes.