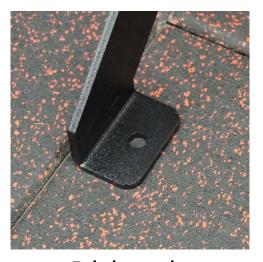

## **FEATURES**

Bolt down tabs

**Bolt together construction** 

Bars don't touch ground