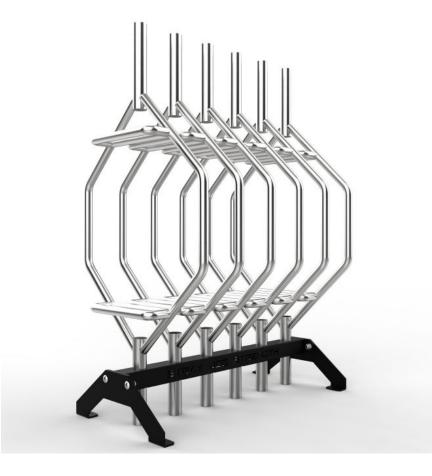

## Hex Bar Storage

We designed our Hex Bar storage with a bolt-together design for cheaper shipping and open ends allowing the end of the bar to hover over the ground and not get banged up in a bar sleeve. The holes have 4.5" between them making them 7" apart on center which allows for 6 hex bars to be stored without having to skip any holes.

## **FEATURES**

Bolt down tabs

**Bolt together construction** 

Bars don't touch ground