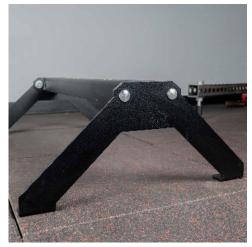

## **FEATURES**

Bolt down tabs

**Bolt together construction** 

Bars don't touch ground