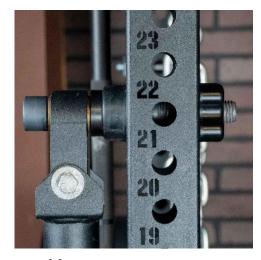

Our Landmine is very versatile, thanks to our Adjustable Nut it has the ability to go into any 1" hole on 3×3 tubing. Adjustable Landmines allow you to hit different angles that are not possible with a traditional bolt-on landmine. Move it to the middle of the upright to make Over Head Press, Landmine Squats, and other exercises more difficult with the same weight.

## **FEATURES**

Movable to any hole

**Rubber Stop to protect post** 

**Adjustable Nut with Plastic**