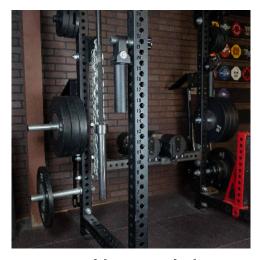

Our Landmine is very versatile, thanks to our Adjustable Nut it has the ability to go into any 1" hole on 3×3 tubing. Adjustable Landmines allow you to hit different angles that are not possible with a traditional bolt-on landmine. Move it to the middle of the upright to make Over Head Press, Landmine Squats, and other exercises more difficult with the same weight.