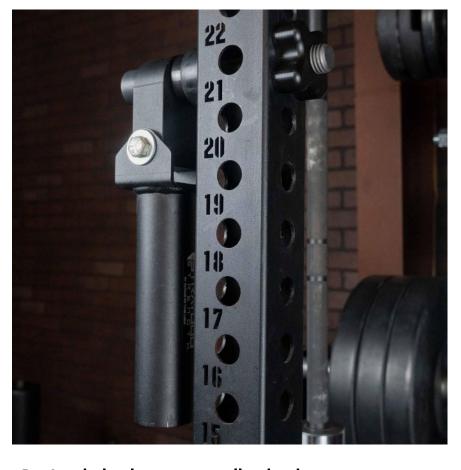

Our Landmine is very versatile, thanks to our Adjustable Nut it has the ability to go into any 1" hole on 3×3 tubing. Adjustable Landmines allow you to hit different angles that are not possible with a traditional bolt-on landmine. Move it to the middle of the upright to make Over Head Press, Landmine Squats, and other exercises more difficult with the same weight.

## **FEATURES**

Movable to any hole

**Rubber Stop to protect post** 

**Adjustable Nut with Plastic**