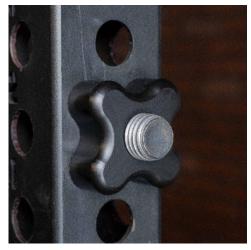

## **FEATURES**

Movable to any hole

**Rubber Stop to protect post** 

**Adjustable Nut with Plastic**