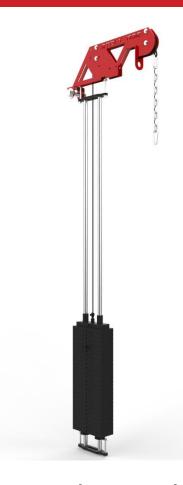

## Lat Pull Down Attachment

## **SPECS**

| MATERIAL    | 3x3 11 Gauge         |
|-------------|----------------------|
| HEIGHT      | 98"                  |
| WIDTH       | 4"                   |
| DEPTH       | 36"                  |
| WEIGHT      | 200 or 250 LBS Stack |
| FOOT PRINT  | 98" x 36" x 4"       |
| MADE IN USA | YES                  |
|             | ·                    |

The Lat Pulldown attachment was designed to fit inside a Stray Dog Strength rack to maximize floor space and functionality of the rack. The Lat Pulldown Attachment can be added to an Alpha Half rack or ATR Frame after purchasing due to our proprietary guide rod hole pattern.