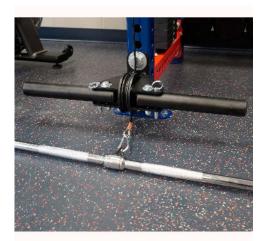

## **FEATURES**

**Top Pulley** 

Ability to add 4 Lat pull downs to a double sided rack

**Low Pulley with Foot Pegs**