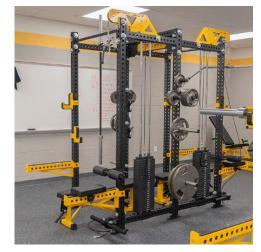

## Lat Pull Down Attachment

The Lat Pulldown attachment was designed to fit inside a Stray Dog Strength rack to maximize floor space and functionality of the rack. The Lat Pulldown Attachment can be added to an Alpha Half rack or ATR Frame after purchasing due to our proprietary guide rod hole pattern.

## **FEATURES**

**Top Pulley** 

Ability to add 4 Lat pull downs to a double sided rack

**Low Pulley with Foot Pegs**