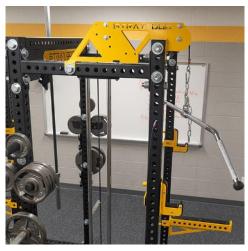

## Lat Pull Down Attachment

The Lat Pulldown attachment was designed to fit inside a Stray Dog Strength rack to maximize floor space and functionality of the rack. The Lat Pulldown Attachment can be added to an Alpha Half rack or ATR Frame after purchasing due to our proprietary guide rod hole pattern.

## **FEATURES**

**Top Pulley** 

Ability to add 4 Lat pull downs to a double sided rack

**Low Pulley with Foot Pegs**