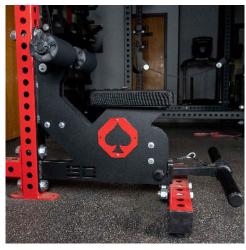

The Lat Pull Down Low row is a selectorized machine with a 1:1 ration on both the high and low pulleys. The low pulley has an adjustable foot peg and the knee hold is also adjustable but the seat is fixed. The unit is made out of 3×3 tubing with 1" holes so attachments can easily be added and with a 36" x 56.5" footprint this machine won't take up too much floor space.

## **FEATURES**

Fixed Lat Seat with logo spot

Small 36" X 56.5" Footprint

Adjustable Knee hold