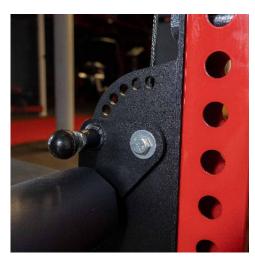

The Lat Pull Down Low row is a selectorized machine with a 1:1 ration on both the high and low pulleys. The low pulley has an adjustable foot peg and the knee hold is also adjustable but the seat is fixed. The unit is made out of 3×3 tubing with 1" holes so attachments can easily be added and with a 36" x 56.5" footprint this machine won't take up too much floor space.