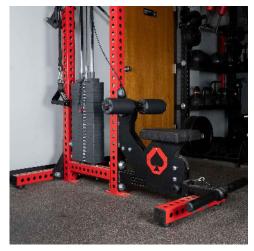

The Lat Pull Down Low row is a selectorized machine with a 1:1 ration on both the high and low pulleys. The low pulley has an adjustable foot peg and the knee hold is also adjustable but the seat is fixed. The unit is made out of 3×3 tubing with 1" holes so attachments can easily be added and with a 36" x 56.5" footprint this machine won't take up too much floor space.

## **FEATURES**

Fixed Lat Seat with logo spot

Small 36" X 56.5" Footprint

Adjustable Knee hold