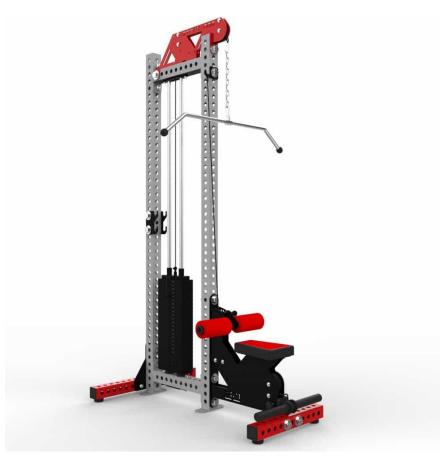

## Lat Pull Down/Low Row Fixed Seat

The Lat Pull Down Low row is a selectorized machine with a 1:1 ration on both the high and low pulleys. The low pulley has an adjustable foot peg and the knee hold is also adjustable but the seat is fixed. The unit is made out of 3×3 tubing with 1" holes so attachments can easily be added and with a 36" x 56.5" footprint this machine won't take up too much floor space.

## **FEATURES**

Fixed Lat Seat with logo spot

Small 36" X 56.5" Footprint

Adjustable Knee hold