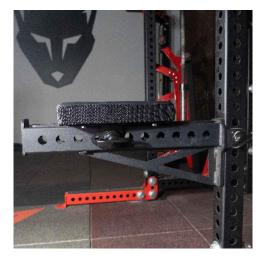

## Lat Seat

The Lat Seat was designed to fit on a Spotter arm to be an adjustable height seat, which you can also adjust the depth of by using the various holes on the Spotter Arm. The Lat Seat also fits on an upright to be used as a back support or can be used for seal rows on a Spotter Arm. Comes With a Stray Dog Hitch Pin.

## **FEATURES**

Attach to spotter arm for seat

Attach to 3x3 tubing with 1" or 5/8" holes

Plastic to protect post/spotter arm