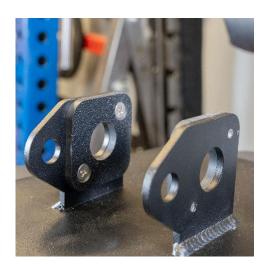

## **FEATURES**

Attach to spotter arm for seat

Attach to 3x3 tubing with 1" or 5/8" holes

Plastic to protect post/spotter arm