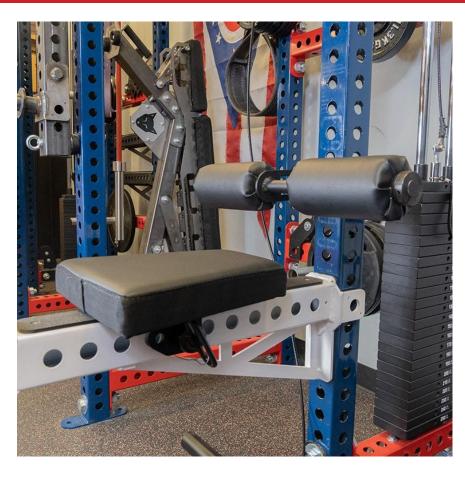

## Lat Seat

The Lat Seat was designed to fit on a Spotter arm to be an adjustable height seat, which you can also adjust the depth of by using the various holes on the Spotter Arm. The Lat Seat also fits on an upright to be used as a back support or can be used for seal rows on a Spotter Arm. Comes With a Stray Dog Hitch Pin.