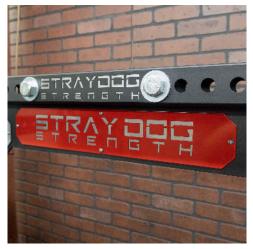

## Logo Beam Connector

The Logo beam connector was designed to allow customers to customize their racks to show school, brand, company, or personal pride by adding custom logos to the inside of racks. Comes standard with a Stray Dog Logo name plate or you can get custom branded logos on the outside and words in the middle.

## FEATURES

**Custom Name Plate** 

Always comes with small SD Logo Plate

Hexagon laser cut out is 6.5" x 6.5"