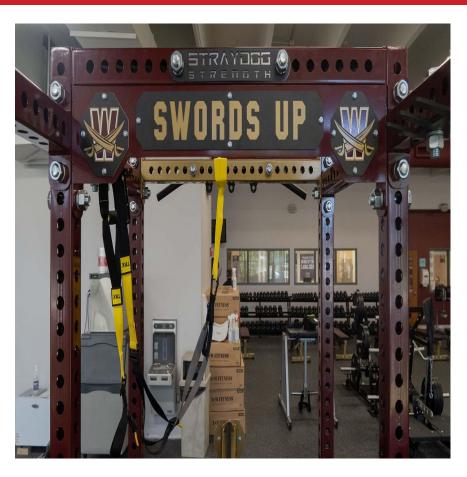

## Logo Beam Connector

The Logo beam connector was designed to allow customers to customize their racks to show school, brand, company, or personal pride by adding custom logos to the inside of racks. Comes standard with a Stray Dog Logo name plate or you can get custom branded logos on the outside and words in the middle.

## FEATURES

**Custom Name Plate** 

Always comes with small SD Logo Plate

Hexagon laser cut out is 6.5" x 6.5"