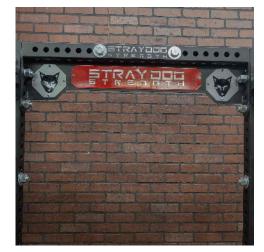

## Logo Beam Connector

The Logo beam connector was designed to allow customers to customize their racks to show school, brand, company, or personal pride by adding custom logos to the inside of racks. Comes standard with a Stray Dog Logo name plate or you can get custom branded logos on the outside and words in the middle.

## FEATURES

**Custom Name Plate** 

Always comes with small SD Logo Plate

Hexagon laser cut out is 6.5" x 6.5"