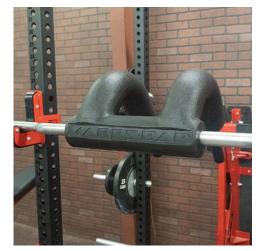

The Marrs-Bar Safety Squat Bar was designed to greatly reduce discomfort and imbalance when performing barbell back squats, front squats, and lunges. The Marrs Bar is the only Saftey Squat Bar that mimics a back squat movement as it does not put the load on the neck/top of the spine and places the load on the upper back similar to a low bar back squat.

## FEATURES

8" Long Handles with Rubber Grip

4.5" Thick Foam Pad

Marrs Bar Branding