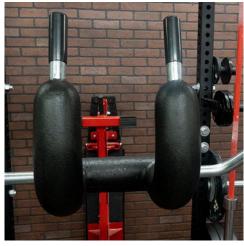

The Marrs-Bar Safety Squat Bar was designed to greatly reduce discomfort and imbalance when performing barbell back squats, front squats, and lunges. The Marrs Bar is the only Saftey Squat Bar that mimics a back squat movement as it does not put the load on the neck/top of the spine and places the load on the upper back similar to a low bar back squat.

## FEATURES

8" Long Handles with Rubber Grip

4.5" Thick Foam Pad

Marrs Bar Branding