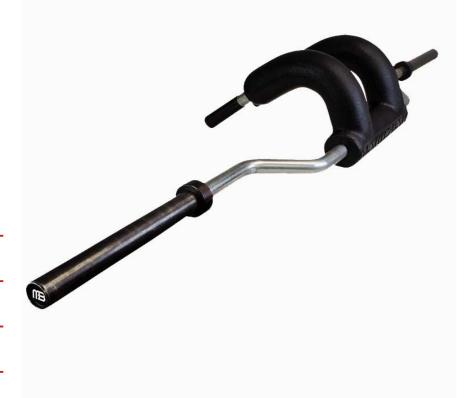

The Marrs-Bar Safety Squat Bar was designed to greatly reduce discomfort and imbalance when performing barbell back squats, front squats, and lunges. The Marrs Bar is the only Saftey Squat Bar that mimics a back squat movement as it does not put the load on the neck/top of the spine and places the load on the upper back similar to a low bar back squat.

## FEATURES

8" Long Handles with Rubber Grip

4.5" Thick Foam Pad

Marrs Bar Branding