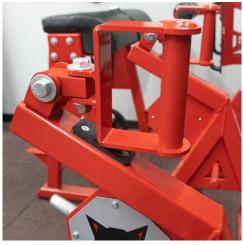

Our Mid Row machine was developed to allow athletes to bilaterally row and not cheat with the weak side of their body by overcompensating with the dominant side. The handles which are knurled, are on a pivot so athletes can choose the hand position that feels most comfortable to them eliminating shoulder pain.

## **FEATURES**

Free Motion Knurled Handles

**Band Attachment Peg** 

Remove seat for Athletic Stance Rows

STRAYDOGSTRENGTH.COM