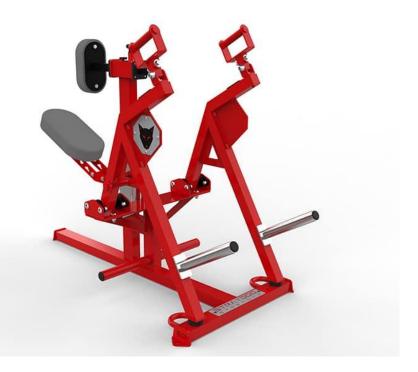

## Mid Row

Our Mid Row machine was developed to allow athletes to bilaterally row and not cheat with the weak side of their body by overcompensating with the dominant side. The handles which are knurled, are on a pivot so athletes can choose the hand position that feels most comfortable to them eliminating shoulder pain.

## **FEATURES**

Free Motion Knurled Handles

**Band Attachment Peg** 

Remove seat for Athletic Stance Rows

STRAYDOGSTRENGTH.COM