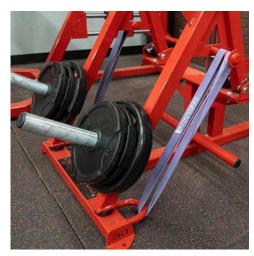

## **FEATURES**

Free Motion Knurled Handles

**Band Attachment Peg** 

Remove seat for Athletic Stance Rows

STRAYDOGSTRENGTH.COM