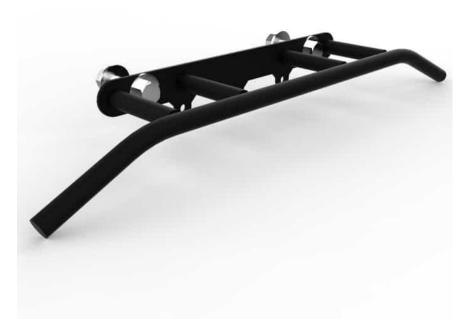

The Multi-Grip chin-up bar was designed to allow athletes to perform pull-ups, chin-ups, hangs, toes to bar, and other exercises in multiple hand positions. The 3 tabs allow you to easily add straps, rings, bands, and different grips or handles with a carabiner. The mounting holes are 18" apart on center.

## FEATURES

Black Texture Paint for grip

Holes for handles/straps

Neutral Grip and angled grip