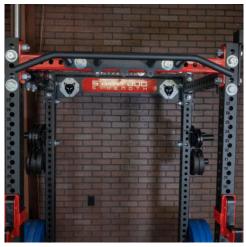

The Multi-Grip chin-up bar was designed to allow athletes to perform pull-ups, chin-ups, hangs, toes to bar, and other exercises in multiple hand positions. The 3 tabs allow you to easily add straps, rings, bands, and different grips or handles with a carabiner. The mounting holes are 18" apart on center.