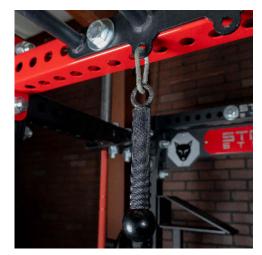

The Multi-Grip chin-up bar was designed to allow athletes to perform pull-ups, chin-ups, hangs, toes to bar, and other exercises in multiple hand positions. The 3 tabs allow you to easily add straps, rings, bands, and different grips or handles with a carabiner. The mounting holes are 18" apart on center.