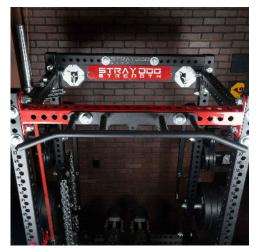

The Multi-Grip chin-up bar was designed to allow athletes to perform pull-ups, chin-ups, hangs, toes to bar, and other exercises in multiple hand positions. The 3 tabs allow you to easily add straps, rings, bands, and different grips or handles with a carabiner. The mounting holes are 18" apart on center.