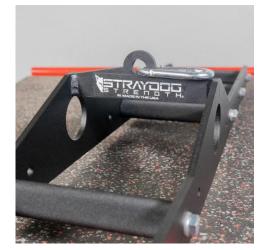

The Multi-Grip Cable/Landmine Attachment was designed to be a multi-use attachment that can be used on cable machines or landmine units. Weighing in at 22 LBS this bar is sturdy but not too awkward/heavy for cable exercises. The 6 knurled handles can be moved to 16 different locations to change the grip.

## **FEATURES**

Landmine Hole for 2" Bar (No Plastic)

Carabiner Included

8 Holes per side 2" Apart