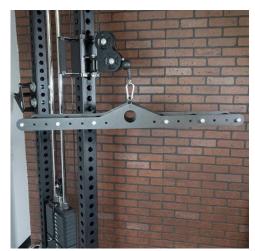

The Multi-Grip Cable/Landmine Attachment was designed to be a multi-use attachment that can be used on cable machines or landmine units. Weighing in at 22 LBS this bar is sturdy but not too awkward/heavy for cable exercises. The 6 knurled handles can be moved to 16 different locations to change the grip.

## **FEATURES**

Landmine Hole for 2" Bar (No Plastic)

Carabiner Included

8 Holes per side 2" Apart