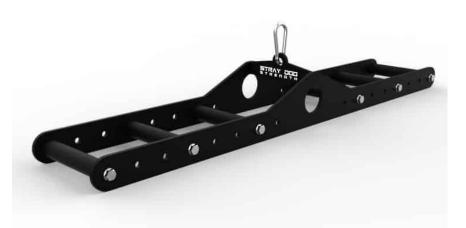

## Multi-Grip Cable/Landmine Attachment

The Multi-Grip Cable/Landmine Attachment was designed to be a multi-use attachment that can be used on cable machines or landmine units. Weighing in at 22 LBS this bar is sturdy but not too awkward/heavy for cable exercises. The 6 knurled handles can be moved to 16 different locations to change the grip.

## **FEATURES**

Landmine Hole for 2" Bar (No Plastic)

Carabiner Included

8 Holes per side 2" Apart