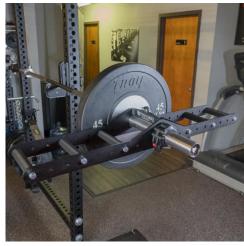

The Multi-Grip Cable/Landmine Attachment was designed to be a multi-use attachment that can be used on cable machines or landmine units. Weighing in at 22 LBS this bar is sturdy but not too awkward/heavy for cable exercises. The 6 knurled handles can be moved to 16 different locations to change the grip.

## **FEATURES**

Landmine Hole for 2" Bar (No Plastic)

Carabiner Included

8 Holes per side 2" Apart