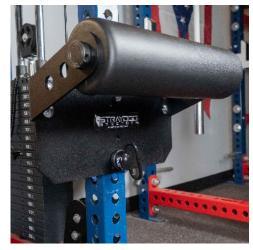

The Nordic Plate Attachment was designed to make Nordic Curls feel more secure with a foot plate to lock your feet into similar to a GHD Machine. The Nordic Plate Attachment allows athletes to easily add assistance by placing it on the upright of a cable column or lat pull down, athletes can put on a belt on or hold handles to use the weight stack for assistance.