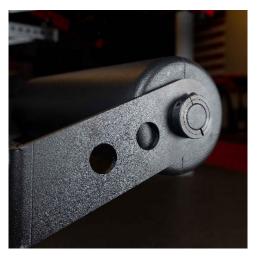

## **FEATURES**

**3 Depth Settings** 

1" and 5/8" Holes

**Bar Cup Like Bracket**