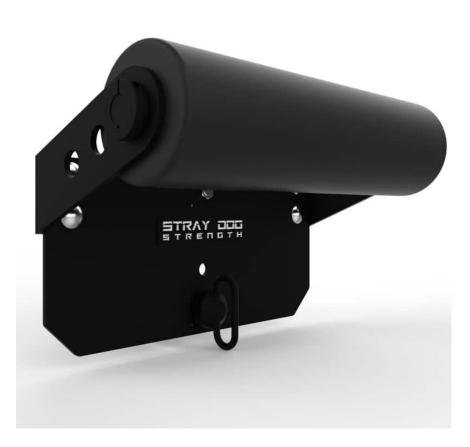

## Nordic Plate Attachment

The Nordic Plate Attachment was designed to make Nordic Curls feel more secure with a foot plate to lock your feet into similar to a GHD Machine. The Nordic Plate Attachment allows athletes to easily add assistance by placing it on the upright of a cable column or lat pull down, athletes can put on a belt on or hold handles to use the weight stack for assistance.

## **FEATURES**

**3 Depth Settings** 

1" and 5/8" Holes

**Bar Cup Like Bracket**