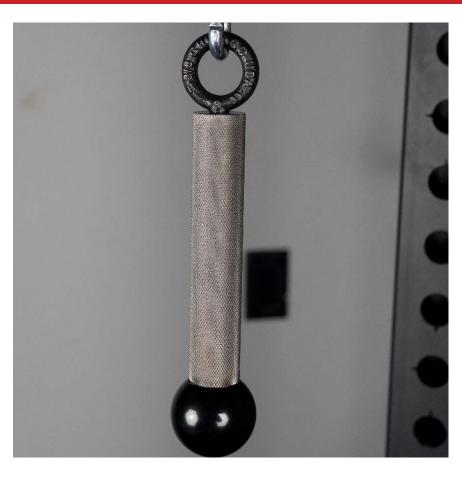

## Nunchuck Cable Attachment

The Nunchuck cable attachment is made out of a piece of 28.5 MM Stainless Steel with aggressive Knurling which are made in the USA. Nunchucks are sold individually, not in pairs but pair very well with Cable Connectors to do a wide variety of movements. The handle is 6" long and will challenge your grip on any cable exercises or for chin ups.

## **FEATURES**

**Aggressive Knurling** 

Eye Bolt made in Chicago

Ball to help grip