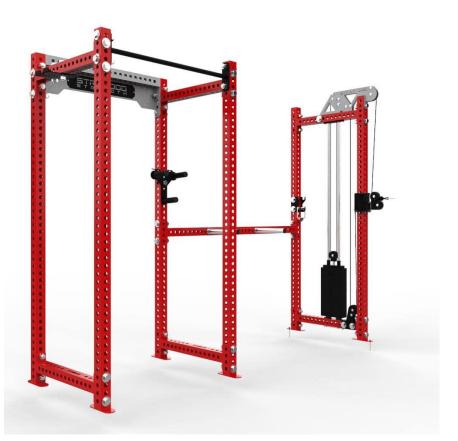

Pre Configured ATR #2 was designed to be a great home gym/personal training set up, constructed out of an Alpha Half Rack and either a Lat Pull Down or Cable Column this unit opens up many programmability options. A second and or third Cable Machine can be added to this unit without adding to the footprint.

## FEATURES

Alpha Half Rack

72" Crossmember with Two Weight Pegs

ATR Lat Pull Down

STRAYDOGSTRENGTH.COM