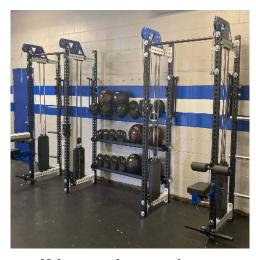

## Pre Configured ATR #4

Pre Configured ATR #4 was designed to maximize the space in a facility, cable machines are often used less than any other item in a sports performance facility so we have integrated our Cable Machines into rack posts so they can be used for auxiliary lifting stations when not being used as cable machines.

## **FEATURES**

2 Lifting Stations and 3 Trays

**2 Lifting Stations no Trays** 

**3 Lifting Stations no Trays**