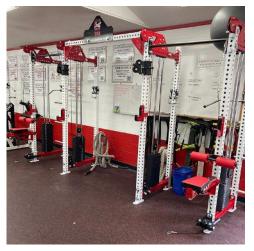

## Pre Configured ATR #4

Pre Configured ATR #4 was designed to maximize the space in a facility, cable machines are often used less than any other item in a sports performance facility so we have integrated our Cable Machines into rack posts so they can be used for auxiliary lifting stations when not being used as cable machines.

## **FEATURES**

2 Lifting Stations and 3 Trays

**2 Lifting Stations no Trays** 

**3 Lifting Stations no Trays**