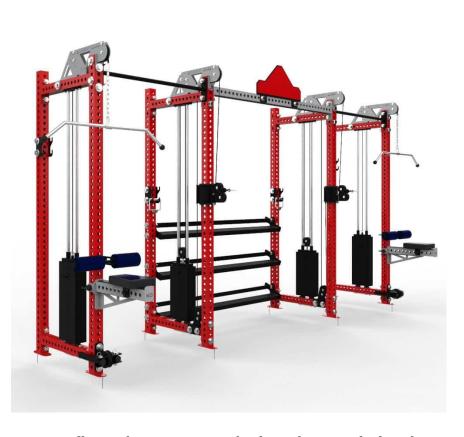

## Pre Configured ATR #4

Pre Configured ATR #4 was designed to maximize the space in a facility, cable machines are often used less than any other item in a sports performance facility so we have integrated our Cable Machines into rack posts so they can be used for auxiliary lifting stations when not being used as cable machines.

## **FEATURES**

2 Lifting Stations and 3 Trays

**2 Lifting Stations no Trays** 

**3 Lifting Stations no Trays**