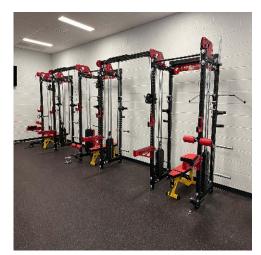

## Pre Configured ATR #4

Pre Configured ATR #4 was designed to maximize the space in a facility, cable machines are often used less than any other item in a sports performance facility so we have integrated our Cable Machines into rack posts so they can be used for auxiliary lifting stations when not being used as cable machines.

## **FEATURES**

2 Lifting Stations and 3 Trays

**2 Lifting Stations no Trays** 

**3 Lifting Stations no Trays**