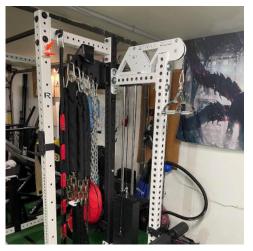

The Rack Mounted Lat pull down was designed to be mounted to a Triad Rack, Alpha Rack, ATR unit or mounted to a wall. Deluxe Version Includes everything you need except for a Spotter arm (as racks already come with spotter arms). The Fixed Low Pulley can be added to add a low row function.

## **FEATURES**

Bolt onto any 1" hole or connect to wall

Attached to 5/8" rack

Attached to 5/8" Rack