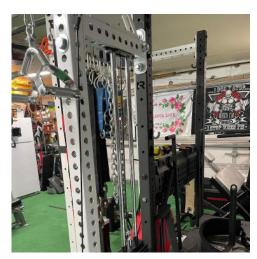

The Rack Mounted Lat pull down was designed to be mounted to a Triad Rack, Alpha Rack, ATR unit or mounted to a wall. Deluxe Version Includes everything you need except for a Spotter arm (as racks already come with spotter arms). The Fixed Low Pulley can be added to add a low row function.

## **FEATURES**

Bolt onto any 1" hole or connect to wall

Attached to 5/8" rack

Attached to 5/8" Rack