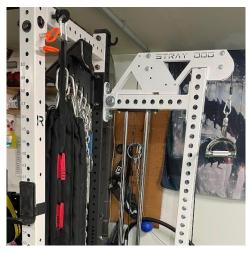

The Rack Mounted Lat pull down was designed to be mounted to a Triad Rack, Alpha Rack, ATR unit or mounted to a wall. Deluxe Version Includes everything you need except for a Spotter arm (as racks already come with spotter arms). The Fixed Low Pulley can be added to add a low row function.

## **FEATURES**

Bolt onto any 1" hole or connect to wall

Attached to 5/8" rack

Attached to 5/8" Rack