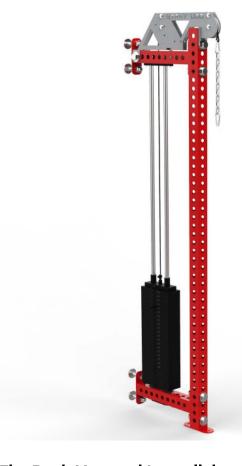

## Rack/Wall Mounted Lat Pull Down

## **SPECS**

| MATERIAL    | 3x3 11 Gauge         |
|-------------|----------------------|
| HEIGHT      | 100"                 |
| WIDTH       | 3"                   |
| DEPTH       | 23"                  |
| WEIGHT      | 200 or 250 LBS Stack |
| FOOT PRINT  | 100" x 3" x 23"      |
| MADE IN USA | YES                  |
|             |                      |

The Rack Mounted Lat pull down was designed to be mounted to a Triad Rack, Alpha Rack, ATR unit or mounted to a wall. Deluxe Version Includes everything you need except for a Spotter arm (as racks already come with spotter arms). The Fixed Low Pulley can be added to add a low row function.