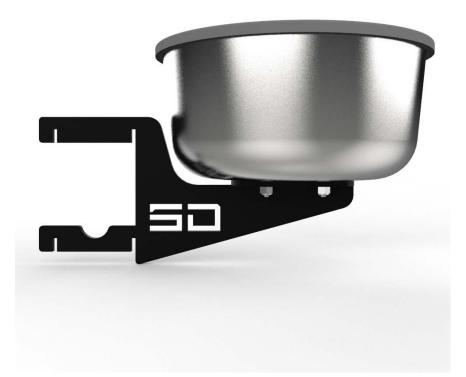

## Removable Chalk Bowl with lid

The Removable Chalk Bowl was designed to attach to 1" holes on 3×3" 11 gauge tubing, (does not fit metric racks) this attachment does not attach with a hitch pin or adjustable nut but instead used Gravity Slits like our Movable Storage Hook and Glute Roller. You also can put a bolt in to keep it from being removable. \*Not compatible with Import/Metric racks or 5/8" racks\*

## FEATURES

Gravity Slit attachment

Spill proof lid