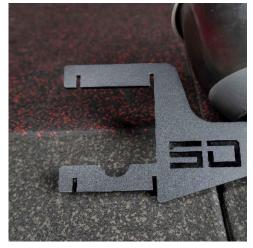

The Removable Chalk Bowl was designed to attach to 1" holes on 3×3" 11 gauge tubing, (does not fit metric racks) this attachment does not attach with a hitch pin or adjustable nut but instead used Gravity Slits like our Movable Storage Hook and Glute Roller. You also can put a bolt in to keep it from being removable. \*Not compatible with Import/Metric racks or 5/8" racks\*

## FEATURES

Gravity Slit attachment

Spill proof lid