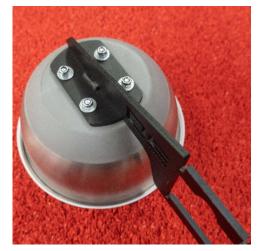

## Removable Chalk Bowl with lid

## SPECS

| MATERIAL    | 1/4" Steel plate  |
|-------------|-------------------|
| HEIGHT      | 8"                |
| WIDTH       | 9.5"              |
| DEPTH       | 14.25"            |
| WEIGHT      | 5 LBS             |
| FOOT PRINT  | 8"x 9.5" x 14.25" |
| MADE IN USA | YES               |
|             |                   |



The Removable Chalk Bowl was designed to attach to 1" holes on 3×3" 11 gauge tubing, (does not fit metric racks) this attachment does not attach with a hitch pin or adjustable nut but instead used Gravity Slits like our Movable Storage Hook and Glute Roller. You also can put a bolt in to keep it from being removable. \*Not compatible with Import/Metric racks or 5/8" racks\*

## FEATURES







Gravity Slit attachment



Spill proof lid