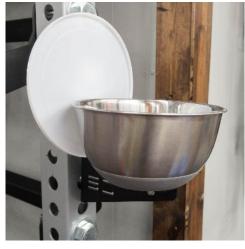

## Removable Chalk Bowl with lid

The Removable Chalk Bowl was designed to attach to 1" holes on 3×3" 11 gauge tubing, (does not fit metric racks) this attachment does not attach with a hitch pin or adjustable nut but instead used Gravity Slits like our Movable Storage Hook and Glute Roller. You also can put a bolt in to keep it from being removable. \*Not compatible with Import/Metric racks or 5/8" racks\*

## FEATURES

Gravity Slit attachment

Spill proof lid