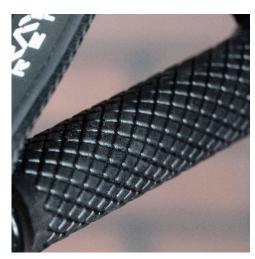

## Single Handle Cable Attachment

## **SPECS**

| MATERIAL    | Nylon/Plastic        |
|-------------|----------------------|
| HEIGHT      | 6.5"                 |
| WIDTH       | 33 MM                |
| DEPTH       | 33 MM                |
| WEIGHT      | .5 LBS               |
| FOOT PRINT  | 6.5" x 33 MM x 33 MM |
| MADE IN USA | NO                   |



The Single Handle Cable Attachment was designed to be used individually or connected together with a Cable Connector. The handle is made out of a "knurled" piece of 33 MM rubber that rotates to allow you to a wide variety of movements. They come with the deluxe version of our Cable Columns, Scap Strap are sold individually or in pairs with a cable connector.

## **FEATURES**



**Rotating Handle** 



**Rubber Knurling** 



**Box Stitching**