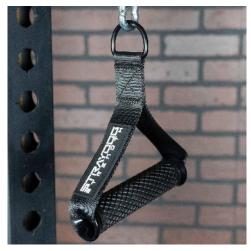

## Single Handle Cable Attachment

The Single Handle Cable Attachment was designed to be used individually or connected together with a Cable Connector. The handle is made out of a "knurled" piece of 33 MM rubber that rotates to allow you to a wide variety of movements. They come with the deluxe version of our Cable Columns, Scap Strap are sold individually or in pairs with a cable connector.

## **FEATURES**

**Rotating Handle** 

**Rubber Knurling** 

**Box Stitching**