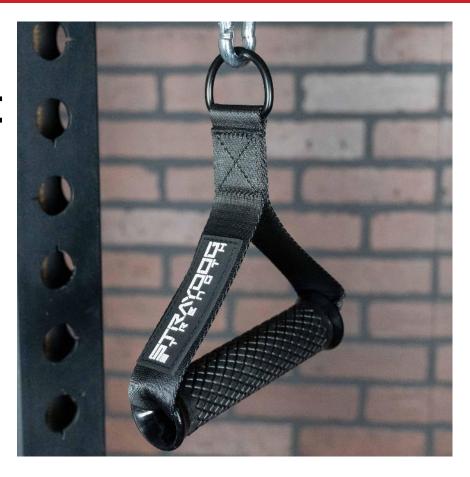

## Single Handle Cable Attachment

The Single Handle Cable Attachment was designed to be used individually or connected together with a Cable Connector. The handle is made out of a "knurled" piece of 33 MM rubber that rotates to allow you to a wide variety of movements. They come with the deluxe version of our Cable Columns, Scap Strap are sold individually or in pairs with a cable connector.

## **FEATURES**

**Rotating Handle** 

**Rubber Knurling** 

**Box Stitching**