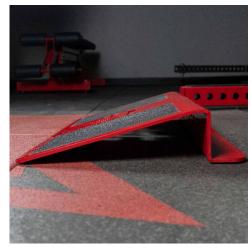

Our Squat Wedge uses a 15 degree angled plate that is 24"x 13" and was designed to be a platform for both feet for squatting, lunging, Angled Plyometrics, calf raises and other exercises. They can be stacked on top of each-other for condensed storage and there is also a 1" and 5/8" hole to store them on an upright.