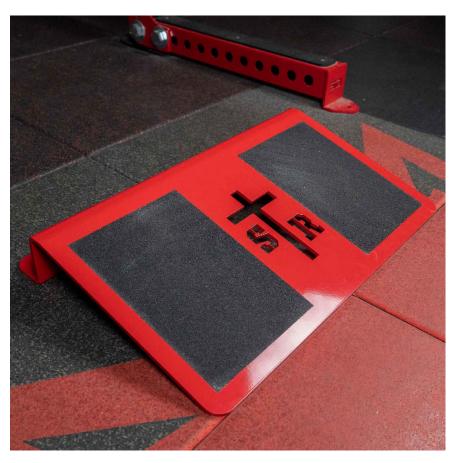

Our Squat Wedge uses a 15 degree angled plate that is 24"x 13" and was designed to be a platform for both feet for squatting, lunging, Angled Plyometrics, calf raises and other exercises. They can be stacked on top of each-other for condensed storage and there is also a 1" and 5/8" hole to store them on an upright.

## FEATURES

Laser Cut Logo

15 Degree Angle

Store on Upright 1" or 5/8"

STRAYDOGSTRENGTH.COM