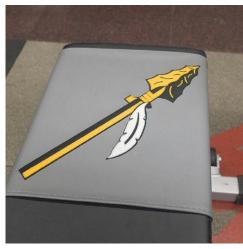

Our Stitched wear covers are available in 9 upholstery colors and can have custom CNC stitched logos with hundreds of thread colors to match your logo. The wear covers easily attach with staples on the back of the bench pad, the wear covers have extra upholstery that allows them to fit on either a normal bench pad or a Fat Pad.

## **FEATURES**

Choose Upholstery Color

Custom Stitched Design

Ability To Replace overtime