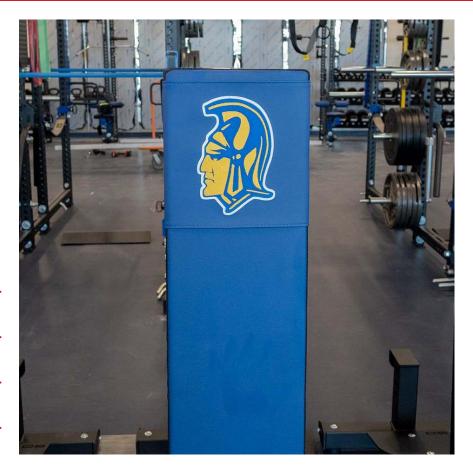

Our Stitched wear covers are available in 9 upholstery colors and can have custom CNC stitched logos with hundreds of thread colors to match your logo. The wear covers easily attach with staples on the back of the bench pad, the wear covers have extra upholstery that allows them to fit on either a normal bench pad or a Fat Pad.

## **FEATURES**

Choose Upholstery Color

Custom Stitched Design

Ability To Replace overtime