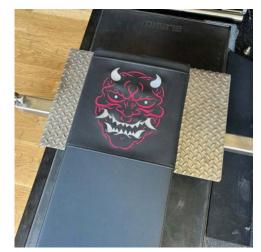

Our Stitched wear covers are available in 9 upholstery colors and can have custom CNC stitched logos with hundreds of thread colors to match your logo. The wear covers easily attach with staples on the back of the bench pad, the wear covers have extra upholstery that allows them to fit on either a normal bench pad or a Fat Pad.

## **FEATURES**

Choose Upholstery Color

Custom Stitched Design

Ability To Replace overtime