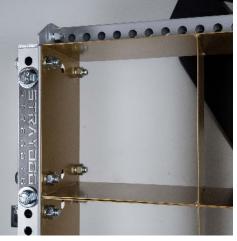

The Storage Cubbie units were designed to be a storage unit for personal Items for athletes, each cubbie is 24"x 24" and has a 50 LBS capacity per shelf. They come with a custom Laser Cut Logo Topper and custom colored tubing and cubbies. This unit must be bolted down as we wanted to keep it as shallow as possible to have a smaller footrpint.

## HIDORADO

**FEATURES** 

Laser Cut Logo Topper

3x3" Tubing All Over

24" x 24" Cubbies (16)