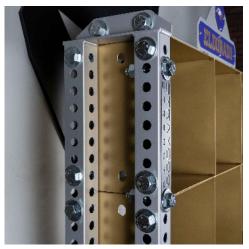

The Storage Cubbie units were designed to be a storage unit for personal Items for athletes, each cubbie is 24"x 24" and has a 50 LBS capacity per shelf. They come with a custom Laser Cut Logo Topper and custom colored tubing and cubbies. This unit must be bolted down as we wanted to keep it as shallow as possible to have a smaller footrpint.

## HIDORADO

**FEATURES** 

Laser Cut Logo Topper

3x3" Tubing All Over

24" x 24" Cubbies (16)