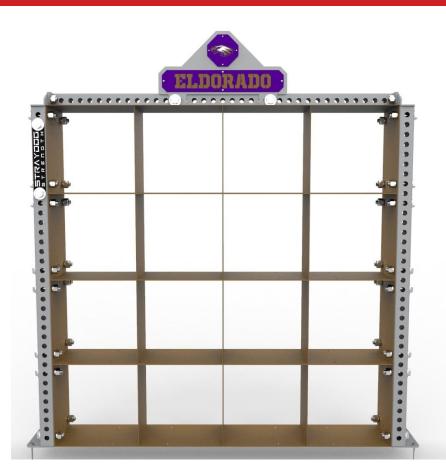

## **Storage Cubbies**

The Storage Cubbie units were designed to be a storage unit for personal Items for athletes, each cubbie is 24"x 24" and has a 50 LBS capacity per shelf. They come with a custom Laser Cut Logo Topper and custom colored tubing and cubbies. This unit must be bolted down as we wanted to keep it as shallow as possible to have a smaller footrpint.

## HIDORADO

**FEATURES** 

Laser Cut Logo Topper

3x3" Tubing All Over

24" x 24" Cubbies (16)