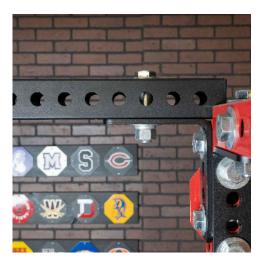

Our Top Beam Connector uses a 72" 3×3" tube with 1" holes all over to add Pull Up Bars, Attachments or Logo Toppers to display logos. The Top Beam Connector can connect two 1" hole racks, even if they are from two different brands as the bracket has a slotted hole. These can be done at custom lengths by buying a 3×3" tube and two Top Beam Connector Brackets.

## **FEATURES**

**Logo Toppers** 

3x3 11 Gauge Steel Tube

**Attachment Holes**