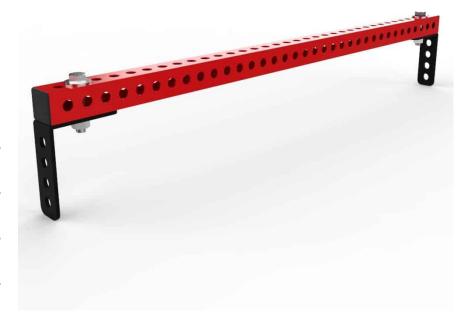

## Top Beam Connector

Our Top Beam Connector uses a 72" 3×3" tube with 1" holes all over to add Pull Up Bars, Attachments or Logo Toppers to display logos. The Top Beam Connector can connect two 1" hole racks, even if they are from two different brands as the bracket has a slotted hole. These can be done at custom lengths by buying a 3×3" tube and two Top Beam Connector Brackets.

## **FEATURES**

**Logo Toppers** 

3x3 11 Gauge Steel Tube

**Attachment Holes**