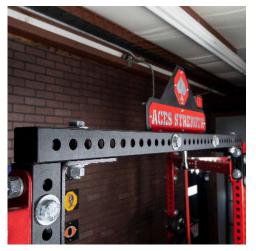

Our Top Beam Connector uses a 72" 3×3" tube with 1" holes all over to add Pull Up Bars, Attachments or Logo Toppers to display logos. The Top Beam Connector can connect two 1" hole racks, even if they are from two different brands as the bracket has a slotted hole. These can be done at custom lengths by buying a 3×3" tube and two Top Beam Connector Brackets.

## **FEATURES**

**Logo Toppers** 

3x3 11 Gauge Steel Tube

**Attachment Holes**