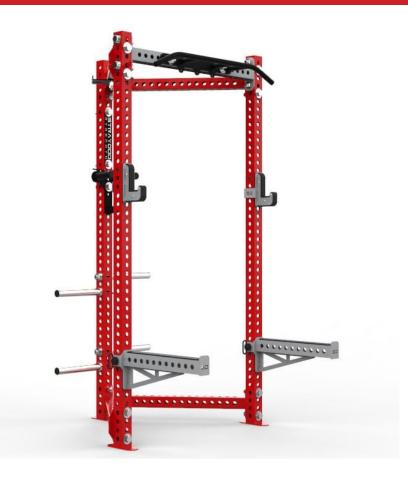

## **Triad Half Rack**

Our Triad Half rack is Patent Pending for its 3 post
Triangular construction, it takes up a smaller footprint
and is more cost-effective than an Alpha/traditional
half Rack. Triad Racks can have Rack Mounted
Machines added to them off the back or off the side
where the 4th post would be on a traditional half rack.

## **FEATURES**

**Ticked posts** 

**Easy Access for Stroage** 

Machine only adds 23" to footprint