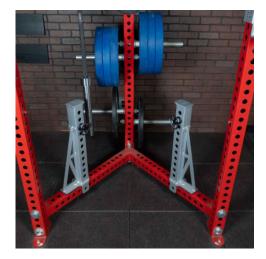

Our Triad Half rack is Patent Pending for its 3 post
Triangular construction, it takes up a smaller footprint
and is more cost-effective than an Alpha/traditional
half Rack. Triad Racks can have Rack Mounted
Machines added to them off the back or off the side
where the 4th post would be on a traditional half rack.