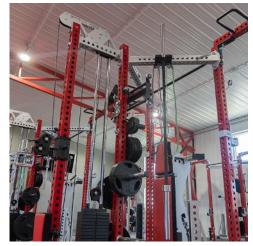

Our Triad Half rack is Patent Pending for its 3 post
Triangular construction, it takes up a smaller footprint
and is more cost-effective than an Alpha/traditional
half Rack. Triad Racks can have Rack Mounted
Machines added to them off the back or off the side
where the 4th post would be on a traditional half rack.