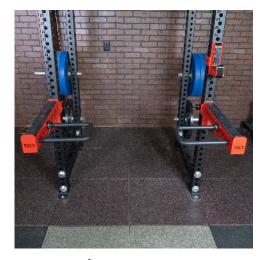

The Utility Loop is a versatile attachment that allows you to do bodyweight exercises and doubles as storage for balls, ropes, or whatever else you need it for. Does not fit Metric or Imported "1 Inch" Holes. Utility Loops are sold individually and can be used in Spotter's arms, Uprights, or any other 3×3 tubing with 1" holes.

## **FEATURES**

**Ball Storage** 

Attach To spotter arms

Solid 1" Steel Tube