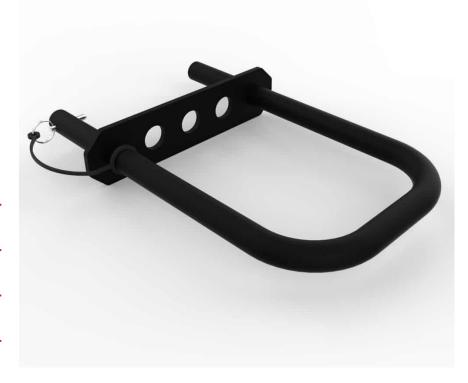

## **Utility Loop**

## **SPECS**

| MATERIAL    | 1" Solid Steel Tube |
|-------------|---------------------|
| HEIGHT      | ן"                  |
| WIDTH       | 9"                  |
| DEPTH       | 15"                 |
| WEIGHT      | 8 LBS               |
| FOOT PRINT  | 1" x 9" x 15"       |
| MADE IN USA | YES                 |

The Utility Loop is a versatile attachment that allows you to do bodyweight exercises and doubles as storage for balls, ropes, or whatever else you need it for. Does not fit Metric or Imported "1 Inch" Holes. Utility Loops are sold individually and can be used in Spotter's arms, Uprights, or any other 3×3 tubing with 1" holes.

## **FEATURES**

**Ball Storage** 

Attach To spotter arms

Solid 1" Steel Tube