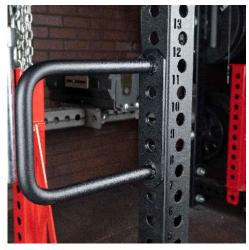

The Utility Loop is a versatile attachment that allows you to do bodyweight exercises and doubles as storage for balls, ropes, or whatever else you need it for. Does not fit Metric or Imported "1 Inch" Holes. Utility Loops are sold individually and can be used in Spotter's arms, Uprights, or any other 3×3 tubing with 1" holes.

## **FEATURES**

**Ball Storage** 

Attach To spotter arms

Solid 1" Steel Tube