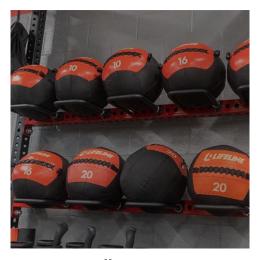

The Utility Loop is a versatile attachment that allows you to do bodyweight exercises and doubles as storage for balls, ropes, or whatever else you need it for. Does not fit Metric or Imported "1 Inch" Holes. Utility Loops are sold individually and can be used in Spotter's arms, Uprights, or any other 3×3 tubing with 1" holes.

## **FEATURES**

**Ball Storage** 

Attach To spotter arms

Solid 1" Steel Tube